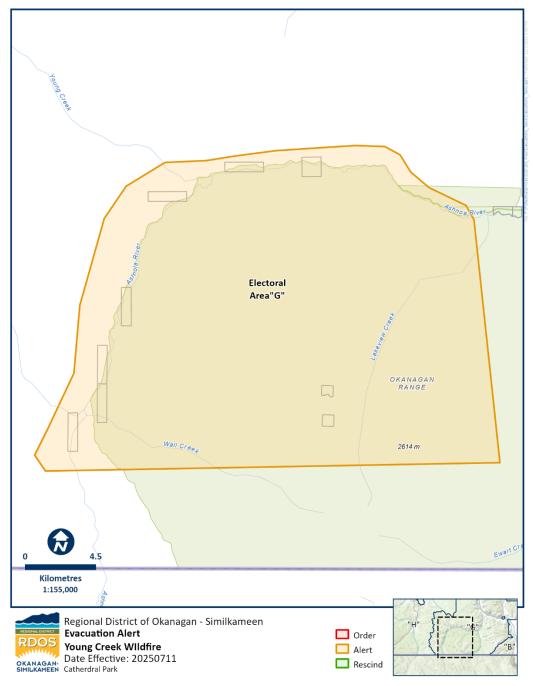

An Evacuation Alert has been issued by the Regional District of Okanagan-Similkameen because of the potential danger to life and health due to the threat of Young Creek Wildfire located at approximately 28 kilometre mark of Ashnola Road.

The **EVACUATION ALERT** begins at approximately 21 kilometre mark of Ashnola Road and includes the following areas:

- Cathedral Lake Lodge
- Lake of the Woods Campground
- Twin Buttes Campground
- Cathedral Lake
- Pyramid Lake
- Ladyslipper Lake